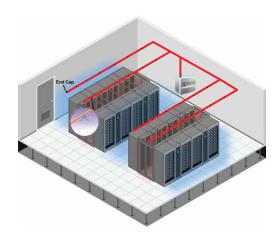

# Pipe Installation Systems

#### **2U-Type Pipe Installation Systems**

- Sampling Pipe Length: < 400m (Every each pipe < 100m)
- Max hole number: Total 60 (Every each pipe 15)
- Hole diameter: 2mm
- Ending Cover: Flow can be accelerated with 4-8mm hole.