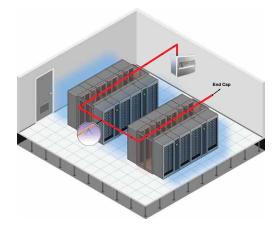

# Pipe Installation Systems

#### **U-Type Pipe Installation Systems**

- Sampling Pipe Length: < 250m (every each pipe < 125m)
- Max hole number: Total 60 (every each pipe 30)
- Hole diameter: 2mm
- Ending Cover: Flow can be accelerated with 4-8mm hole.