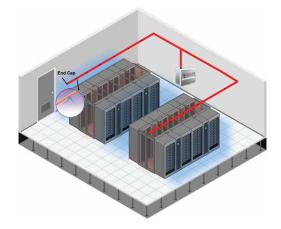

# Pipe Installation Systems

### **Single Pipe Installation Systems**

- Sampling pipe length: < 150m
- Max hole number: 60
- Hole diameter: 2mm
- Ending Cover: Flow can be accelerated with 4-8mm hole.

#### **U-Type Pipe Installation Systems**

- Sampling Pipe Length: < 250m (every each pipe < 125m)
- Max hole number: Total 60 (every each pipe 30)
- Hole diameter: 2mm
- Ending Cover: Flow can be accelerated with 4-8mm hole.

#### **2U-Type Pipe Installation Systems**

- Sampling Pipe Length: < 400m (Every each pipe < 100m)
- Max hole number: Total 60 (Every each pipe 15)
- Hole diameter: 2mm
- Ending Cover: Flow can be accelerated with 4-8mm hole.