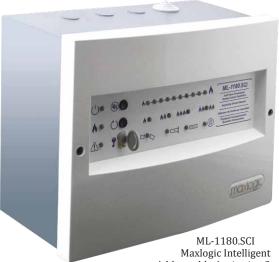

## Maxlogic Intelligent Addressable Aspirating Smoke Detector

It is designed for the areas where detection of smoke should be extremely sensitive in air ducts. It has suitable options in addressable and conventional systems types according to usage area.

### MODELS

| Product Code<br>ML-1180 | <b>Description</b><br>Maxlogic Intelligent Addressable Aspirating                         |
|-------------------------|-------------------------------------------------------------------------------------------|
|                         | Smoke Detector                                                                            |
| ML-1180.SCI             | Maxlogic Intelligent Addressable Aspirating<br>Smoke Detector with Short Circuit Isolator |
| ML-2180                 | Maxlogic Conventional Aspirating Smoke<br>Detector                                        |