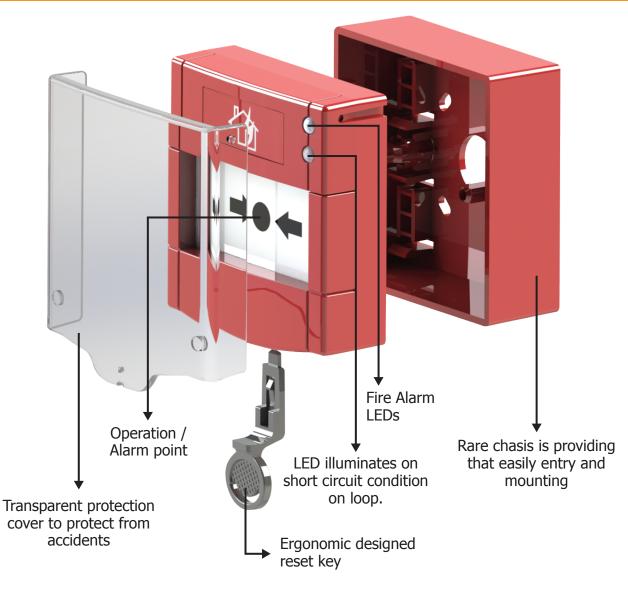

#### **FEATURES**

High technology resettable and contains user friendly accessories. Features are below:

- Produced by use of surface mount technology
- Compatible with Maxlogic intelligent addressable fire alarm contol panel
- Compatible with surface mount
- Loop-powered
- 'Soft' addressable by use of address programmer
- Microprocessor controlled
- User friendly
- IP22D protection class
- Optional transparent protection cover
- Easily resettable
- High and stable operation performance
- · Contains short circuit isolator
- Communication interrupt for fast fire alarm detection in 1.5 sec

#### **Indicators**

2 pcs LED indicators are available on button as mentioned below:

- **Fire Alarm Led**: Red color. It flashes during question button address when it communicates with panel. In alarm condition,LED illuminates permanently.
- Fault Led: Yellow color. In short circuit condition LED illuminates permanently. LED turns off When the short circuit condition disappear. (This LED is only available in short circuit isolator models)