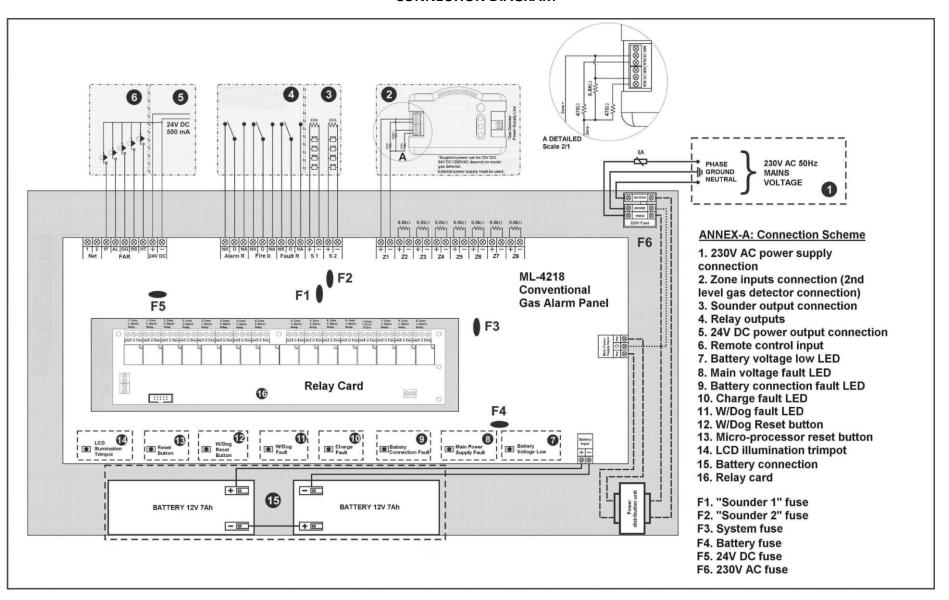

| 2x(12V 7Ah)                                       |
| Construction :                  | Panel box; 1,2mm DKP sac, Front ; 1,5mm DKP sheet |
| Surface :                       | Epoxy paint                                       |
| Mounting type :                 | Surface                                           |
| Standard color :                | Gray metal box , White front of panel             |
| Operating temperature:          | (-10°C) - (+55°C)                                 |
| Relative humidity:              | %95 (non-condensing)                              |
| Dimensions:                     | 400 x 300 x 100mm                                 |
| Weight:                         | 5,5 kg                                            |

#### CONNECTION DIAGRAM