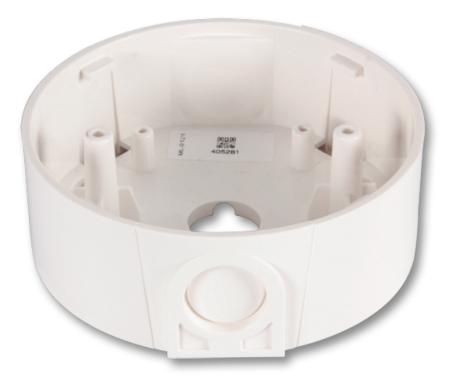

## MAXLOGIC ML-0121 WEATHERPROOF SURFACE MOUNTING BACK BOX

Aesthetic design, easy installation, user friendly...

ML-0121 weatherproof surface mounting back box is designed for the use with ML series conventional addressable analog detectors installation.

## **FEATURES**

- Weather-proof
- ABS costruction and mounting box color compatible with detectors
- Durable and long-lasting
- Easy mounting