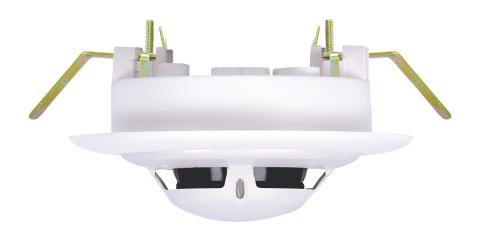

## **FEATURES**

ML-0150 recessed mounting base is used for mounting conventional as well as addressable detectors on false ceilings of various types. (metal, plaster etc.) The base allows creating more aesthetic architectural applications. Bases are produced from ABS and have the same color as detectors. Bases are flush-mounted into ceiling with two clamps and stainless steel crews.

- Compatible with all false ceilings of various types.
- ABS construction and have the same color as detectors.
- Durable and long-lasting.
- Easy mounting via 2 stainless steel secrews.