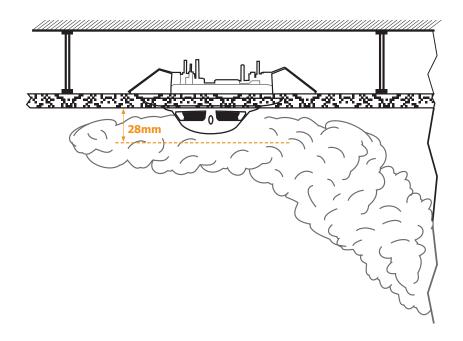

## **FEATURES**

ML-0150 recessed mounting base is used for mounting conventional as well as addressable detectors on false ceilings of various types. (metal, plaster etc.) The base allows creating more aesthetic architectural applications. Bases are produced from ABS and have the same color as detectors. Bases are flush-mounted into ceiling with two clamps and stainless steel crews.