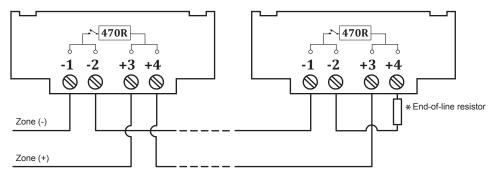

### **CABLE CONNECTION**

\* Resistor value is mentioned on panel. (MG / ML - 6K8)

Against to fire hazards, protecting your life and properties is serious principle for Mavili Elektronik. Mavili Elektronik has been generating confidence for since 1987.