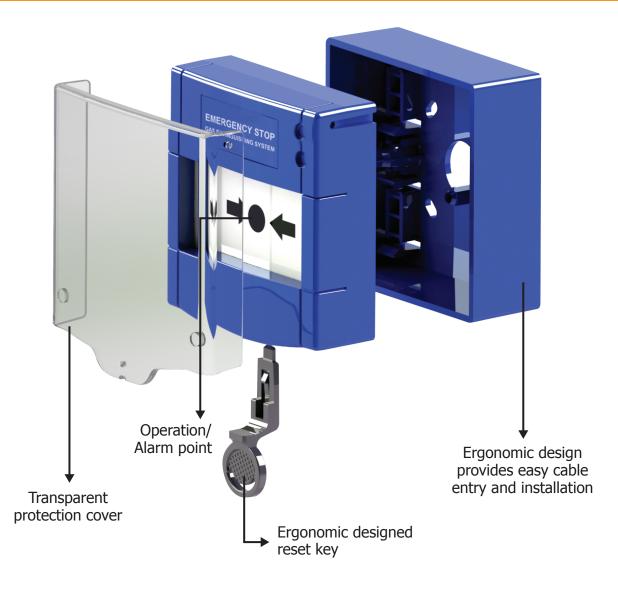

#### **FEATURES**

Easy to use, innovative test key designed according to EN 12094-3, advanced technology resetting function and the features of the extinguishing emergency stop button having practical accessories are below.

- Compatible with EN 12094-3
- Compatible with surface and flush mounting
- Compatible with all conventional extinguishing panels
- User friendly
- IP22D protection class
- Protection cover
- Easily resettable
- High and stable operating performance