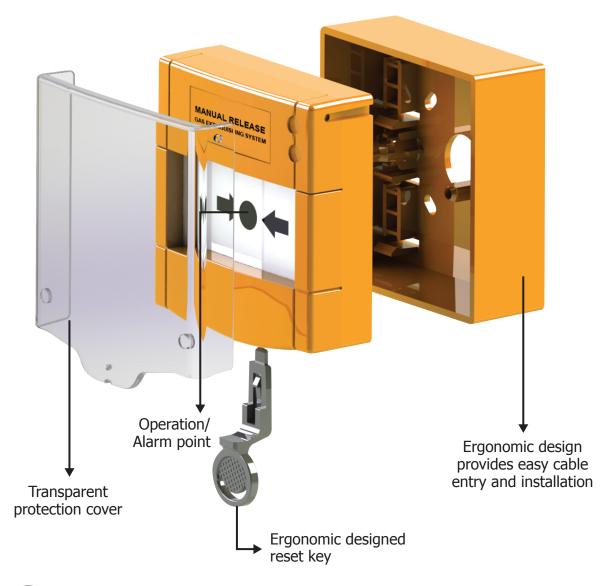

#### **FEATURES**

Easy to use, innovative test key designed according to EN 12094-3, advanced technology resetting function and the features of the extinguishing hand release button having practical accessories are below.

- Compatible with EN 12094-3
- Compatible with surface and flush mounting
- Compatible with all conventional extinguishing panels
- User friendly
- IP22D protection class
- Protection cover
- Easily resettable
- High and stable operating performance