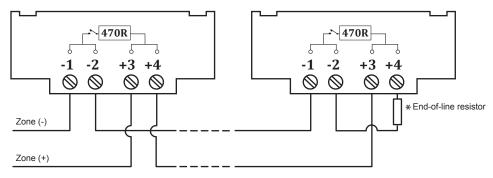

## **CABLE CONNECTION**

\* Resistor value is mentioned on panel. (MG / ML - 6K8)

Against to fire hazards, protecting your life and properties is serious principle for Mavili Elektronik. Mavili Elektronik has been generating confidence for since 1987.