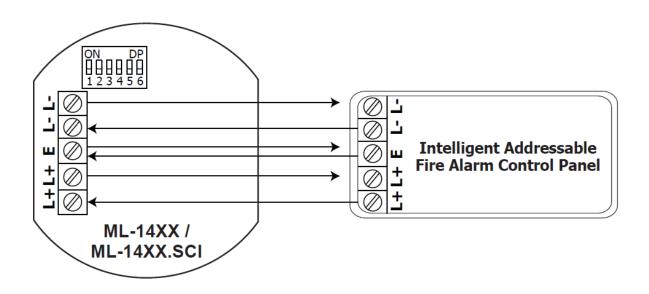

|  |
| Cable                        | 1x2x0.8+0.8JH(st)H FE180/ 1x2x1.5+0.8JH(st)H |  |
|                              | FE180                                        |  |
| Environmental Specifications |                                              |  |
| Protection Class             | ML-1460/ML-1460.SCI: IP33                    |  |
|                              | ML-1490/ML-1490.SCI: IP65                    |  |
| Operation Temperature        | (-25°C) - (+70°C)                            |  |
| Storage Temperature          | (-30°C) - (+70°C)                            |  |
| Max. Relative Humidity       | %95 (+40°C non-condensing)                   |  |
|                              | <u>I</u>                                     |  |

## **CABLE CONNECTION**



# **DIMENSIONS**



## MODELS

| Product Code | Description                                                            |
|--------------|------------------------------------------------------------------------|
| ML-1460      | Maxlogic Intelligent Addressable System Sounder & Beacon, Weatherproof |
|              | (IP33)                                                                 |
| ML-1460.SCI  | Maxlogic Intelligent Addressable System Sounder & Beacon, Weatherproof |
|              | (IP33), Short Circuit Isolator                                         |
| ML-1490      | Maxlogic Intelligent Addressable System Sounder & Beacon, Weatherproof |
|              | (IP65)                                                                 |
| ML-1490.SCI  | Maxlogic Intelligent Addressab