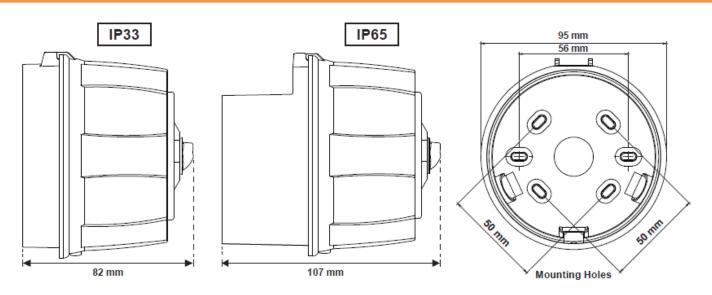

# **DIMENSIONS**

| Flash frequency              | 0,5Hz                                        |  |
|------------------------------|----------------------------------------------|--|
| Beacon Class                 | 0                                            |  |
| LED Color                    | White                                        |  |
| Mechanical Specifications    |                                              |  |
| Construction                 | PC +ABS                                      |  |
| Dimension (mm)               | IP33: 95x95x82mm                             |  |
|                              | IP65: 95x95x107mm                            |  |
| Weight                       | IP33: 169 gr                                 |  |
|                              | IP65: 188 gr                                 |  |
| Mounting type                | Wall type                                    |  |
| Mounting height              | 2,4m                                         |  |
| Color                        | Red                                          |  |
| Cable                        | 1x2x0.8+0.8JH(st)H FE180/ 1x2x1.5+0.8JH(st)H |  |
|                              | FE180                                        |  |
| Environmental Specifications |                                              |  |
| Protection Class             | ML-1460/ML-1460.SCI: IP33                    |  |
|                              | ML-1490/ML-1490.SCI: IP65                    |  |
| Operation Temperature        | (-25°C) - (+70°C)                            |  |
| Storage Temperature          | (-30°C) - (+70°C)                            |  |
| Max. Relative Humidity       | %95 (+40°C non-condensing)                   |  |
|                              | <u>I</u>                                     |  |