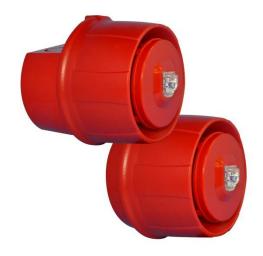

# ML-1460/ML-1460.SCI & ML-1490/ML-1490.SCI MAXLOGIC INTELLIGENT ADDRESSABLE SYSTEM WEATHERPROOF SOUNDER & BEACON

ML-1460/ML-1460.SCI (short circuit isolator) and ML-1490/ML-1490.SCI (short circuit isolator) Maxlogic intelligent addressable system weatherproof sounder & beacons are used to provide audible and visual alarm. Sounders are compatible with VIP communication protocol and have aesthetic design. They are suitable for outdoor use and loop powered.